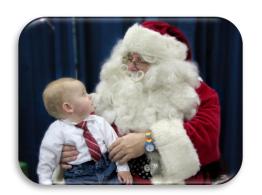

#### **ENTERTAINERS**

- Caricaturists
- Face Painters
- Airbrush Tattoos
- Air Brush Face Painters
- Airbrush T-Shirts / Hats
- Glitter Tattoos
- Henna Tattoos
- Balloon Twisters
- Clowns
- Magicians
- Jugglers
- Stilt Walkers
- Mimes
- Uni Cyclists
- Fire Eaters
- Holiday Costumed Characters
- Political & Movie Star Impersonators

A great way to keep your guest engaged and entertained.

**MAGICIANS** 

**JUGGLERS** 

STILT - WALKERS

**FIRE EATERS** 

A great way to keep your guest engaged and entertained.

**HOLIDAY COSTUMED CHARACTERS** 