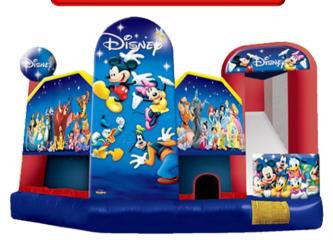

#### **WORLD OF DISNEY COMBO BOUNCE**

**Dimensions:** 20'L x 19'W x 17'H **Capacity:** 6-8 Patrons