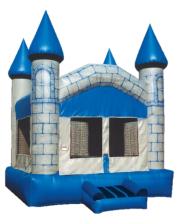

**Dimensions:** 20'L x 19'W x 17'H **Capacity:** 6-8 Patrons

**DISNEY PRINCESS 3D COMBO BOUNCE** 

Dimensions: 20'L x 19'W x 17'H Capacity: 6-8 Patrons

**CASTLE COMBO BOUNCE** 

Dimensions: 21'L x 16'W x 15'H Capacity: 6-8 Patrons