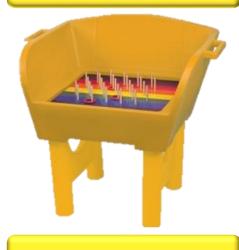

## GAMES & ACTIVITIES

Test your skills and reflexes while having a blast. We have games for every age group.

TIC TAC TOE

**RING TOSS** 

**CAN SMASH** 

**PLINKO** 

**COVER THE DOT GAME** 

**NUMBERS** 