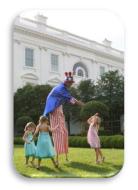

#### **ENTERTAINERS**

- Caricaturists
- Face Painters
- Airbrush Tattoos
- Air Brush Face Painters
- Airbrush T-Shirts / Hats
- Glitter Tattoos
- Henna Tattoos
- Balloon Twisters
- Clowns
- Magicians
- Jugglers
- Stilt Walkers
- Mimes
- Uni Cyclists
- Fire Eaters
- Holiday Costumed Characters
- Political & Movie Star Impersonators