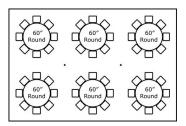

20 X 20 FRAME TENT

### **FRAME TENTS**

### **Available Sizes:**

- 10' x 10' Frame Tent
- 10' x 20' Frame Tent
- 15' x 15' Frame Tent
- 20' x 20' Frame Tent
- 20' x 30' Frame Tent
- 20' x 40' Frame Tent

15 X 15 FRAME TENT



**20 X 30 FRAME TENT** 



20 X 40 FRAME TENT

## TENTS

Our tents are made of durable cloth nylon and can withstand just about any weather conditions. They can be raised in no time at all and disassembled just as quick.







**MISTING TENT 10X10** 



**GLOBE LIGHTS** 



8' X 8' CARNIVAL TENTS



15' X 15' INFLATABLE TENT



**30' ROUND TENT** 

## **TENTS**

Our tents are made of durable cloth nylon and can withstand just about any weather conditions. They can be raised in no time at all and disassembled just as quick.



### SEATING DIAGRAM 10' X 10' TENT





SEATING DIAGRAM 20' X 30' FRAME TENT



### SEATING DIAGRAM 15' X 15' FRAME TENT



SEATING DIAGRAM 20' X 20' FRAME TENT

8' Banquet



SEATING DIAGRAM 20' X 40' FRAME TENT

## **TABLES & CHAIRS**

Folding chairs/tables in both adult and kid's sizes.

### **ROUND FOLDING TABLES**

- Available in 4, 5, and 6ft size.
- Max Seating 4ft. (8 people)
   5ft. (10 people)
   6ft. (12 people)

#### **RECTANGULAR FOLDING TABLES**

- Available in 4, 6, and 8ft size.
- Max Seating 4ft. (4 people)
   6ft. (6-8 people)
   8ft. (8-10 people)







### **ROUND COCKTAIL TABLES**

- Available in 32 inch round only.
- Tall/ Hiboy 42" Tall
- Short / Lowboy 30" Tall

### **RECTANGULAR KID TABLES**

- Available in 4ft size only.
- Max Seating 4ft.

(4-6 kids 5 year old & under)





### **TABLES & CHAIRS**