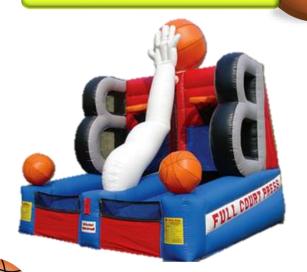

### **INFLATABLE GAMES**

Inflatables that offer games, duels, and challenges for all ages.

FOOTBALL MINI FIRST DOWN

Dimensions: 12'L x 11'W x 8'H

Capacity: 2 Patrons

BASKETBALL FULL COURT PRESS

Dimensions: 16'L x 14'W x 17'H

Capacity: 2 Patrons