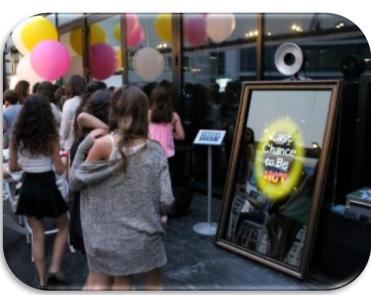

#### **MIRROR- PHOTO BOOTH**

The Mirror Me Booth is a unique photo-generating product offering the latest technology in interactive picture taking. The full-length mirror offers a sleek design and a user-friendly interface, communicating with guests through a touch screen of colorful animations and entertaining voice guidance.

#### **Party Package Includes:**

- Touch Screen Mirror Booth
- A unique photo booth experience with custom animations, sounds and effects
- Unlimited 4x6 prints
- iPad Sharing Station
- One of our cool event staff to get your guests engaged and having fun!