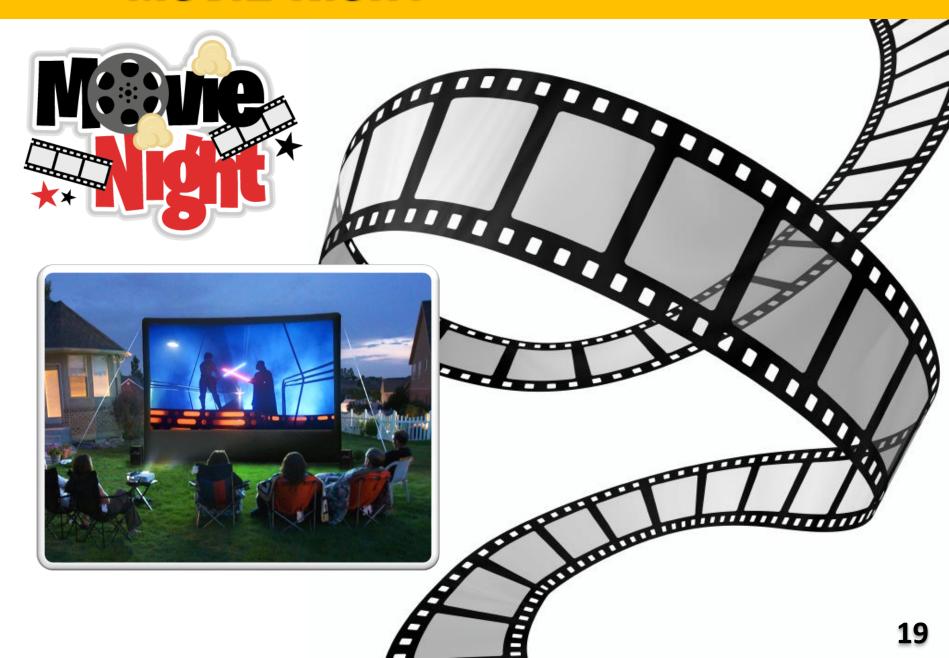

*

Enjoy your Slo Mo Flix in Video and photos in 4 easy and fun steps! First, step in front of the photo booth with props at hand to create a 410 second video. We provide all sorts of props such as confetti, balloons, bubble and nerf guns and many other toys!

Replay your video on our TV screen in slow motion in HD! You may have the option to then redo or replay your video!

Then, you are provided with 30 still frame images from your video. Choose 3 images to be printed on 4x6 photo paper to take home with you!

While your photos are being printed, you have the option to automatically share the video to an email or your social networks!

SloMo Flix will add so much excitement and hilarity to your next event. It is a modern and novel twist on the classic photo booth.



## **MOVIE NIGHT**



# LOUNGE FURNITURE









# LOUNGE FURNITURE















A great way to keep your guest engaged and entertained.







**CARICATURIST** 







#### **ENTERTAINERS**

- Caricaturists
- Face Painters
- Airbrush Tattoos
- Air Brush Face Painters
- Airbrush T-Shirts / Hats
- Glitter Tattoos
- Henna Tattoos
- Balloon Twisters
- Clowns
- Magicians
- Jugglers
- Stilt Walkers
- Mimes
- Uni Cyclists
- Fire Eaters
- Holiday Costumed Characters
- Political & Movie Star Impersonators











**AIRBRUSH TATTOOS** 

A great way to keep your guest engaged and entertained.







**AIRBRUSH FACE PAINTERS** 





**AIRBRUSH T-SHIRTS & HATS** 







**GLITTER TATTOOS** 



**HENNA TATTOOS** 





**BALLOON TWISTER** 





**CLOWNS** 

A great way to keep your guest engaged and entertained.