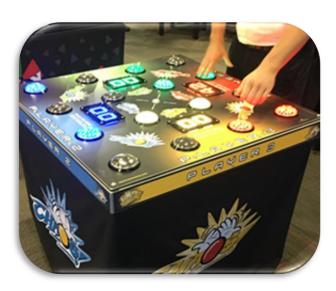

#### **CHAOS**

Chaos combines the excitement of the Strike A Light reaction game with the twist of the lights being able to change color. Each player will try to hit lights corresponding with their color, which move around the board, creating chaos. Increase your throughput with 4 players in this adaptation.