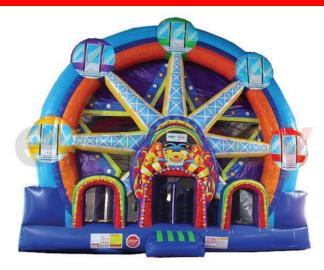

## **COMBO BOUNCES**

Bounces that combine multiple fun elements like: climbing walls, slides, and obstacles.

**FERRIS WHEEL COMBO** 

**Dimensions:** 18'L x 19'W x 17'H **Capacity:** 8 Patrons