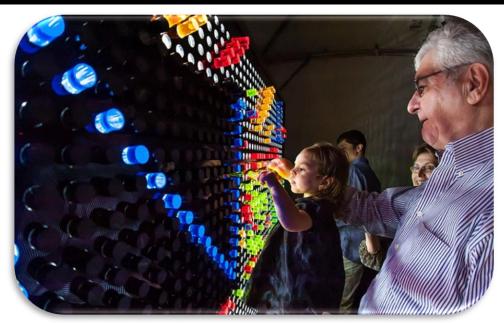

#### **ILUMANTION STATION/ LIGHT BRIGHT**

The Illumination Station is a great piece for all ages and all types of different events including Mitzvahs, Weddings, Birthday Parties, Corporate events, conventions and much more.

Looking to brighten up your next event? Here are some ways to utilize the station:

- Recreate your event logo on the Giant Light Bright and make it into the centerpiece of your event.
- Use the Giant Light Bright as a team building activity for your next corporate training.
- Add the Giant Light Bright as an interactive activity for your guests to engage in. Watch and see what kinds of cool designs they come up with.
- Includes 1 attendant,1 table/custom tablecloth, delivery and setup.