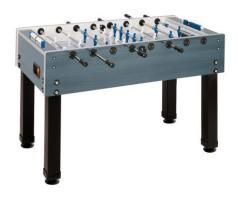

### **DUNK TANK**

350 Gallon Tank
Capacity: 1 Patron

**VOLLEYBALL SET** 

**TUG OF WAR ROPE** 

PING PONG TABLE

**AIR HOCKEY TABLE** 

FOOSBALL TABLE

**POOL TABLE** 