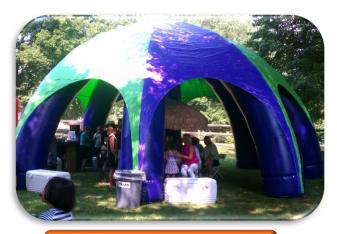

## **TENTS**

Our tents are made of durable cloth nylon and can withstand just about any weather conditions. They can be raised in no time at all and disassembled just as quick.

20 X 20 FRAME TENT

## TENTS

Our tents are made of durable cloth nylon and can withstand just about any weather conditions. They can be raised in no time at all and disassembled just as quick.

**MISTING TENT 10X10** 

**GLOBE LIGHTS** 

## **TENTS**

Our tents are made of durable cloth nylon and can withstand just about any weather conditions. They can be raised in no time at all and disassembled just as quick.