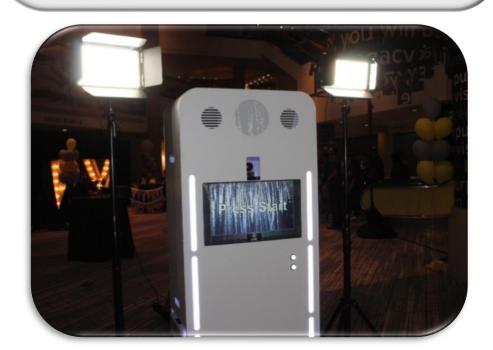

#### PICTURE PERFECT - PHOTO BOOTH

Capture your fun times with friends and family with this new sleek styled booth! The Picture Perfect Photo Booth always takes the cleanest, clearest photos and mini videos from your Mitzvah, Birthday Party, Wedding or Corporate event! This booth has the capability to share your photos via Twitter, Facebook, Email and Text on site! This stylish, futuristic, touchscreen booth is guaranteed to help you capture the nights you want to remember forever!