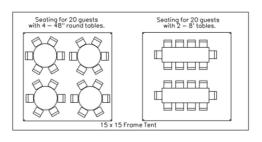

### SEATING DIAGRAM 10' X 10' TENT

SEATING DIAGRAM 20' X 30' FRAME TENT

### SEATING DIAGRAM 15' X 15' FRAME TENT

SEATING DIAGRAM 20' X 20' FRAME TENT

8' Banquet

SEATING DIAGRAM 20' X 40' FRAME TENT