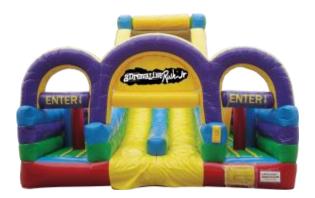

#### **ADRENALINE RUSH JR.**

**Dimensions:** 26'L x 17'W x 15'H **Capacity:** 2 Patrons