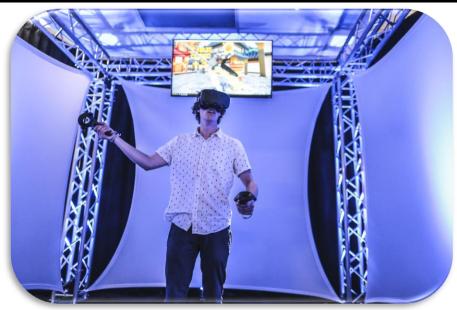

#### VIRTUAL REALITY

## DIGITAL ENTERTAINMENT

#### **VIRTUAL REALITY IMMERSION CUBE**

Once you put on the Vive headset, you're immersed in a world full of surprises. Walk around freely and explore everything—the Chaperone guidance system keeps you within the bounds of your play area. Stunning graphics make it feel so real and surreal simultaneously.

Wireless controllers in each hand combined with precise SteamVR™ Tracking mean you can freely explore and interact with virtual objects, characters and environments. VIVE's controllers are designed specifically for VR with intuitive controls and realistic haptic feedback.

Choose from a large selection of games like Tilt Brush, Fruit Ninja, Audio Shield and so many more.