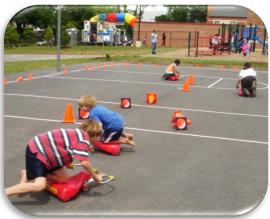

#### **ROLLER RACERS**

**Dimensions:** 24'L x 24'W x 6'H **Capacity:** 8 Patrons (1 Per Roller)