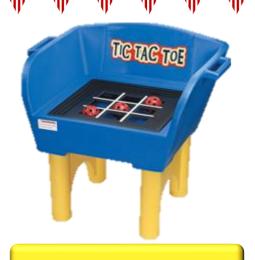

## GAMES & ACTIVITIES

Test your skills and reflexes while having a blast. We have games for every age group.

TIC TAC TOE

**RING TOSS** 

**CAN SMASH** 

**PLINKO** 

**COVER THE DOT GAME** 

**NUMBERS** 