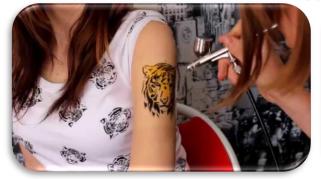

#### **ENTERTAINERS**

- Caricaturists
- Face Painters
- Airbrush Tattoos
- Air Brush Face Painters
- Airbrush T-Shirts / Hats
- Glitter Tattoos
- Henna Tattoos
- Balloon Twisters
- Clowns
- Magicians
- Jugglers
- Stilt Walkers
- Mimes
- Uni Cyclists
- Fire Eaters
- Holiday Costumed Characters
- Political & Movie Star Impersonators

**AIRBRUSH TATTOOS** 

A great way to keep your guest engaged and entertained.

**AIRBRUSH FACE PAINTERS** 

**AIRBRUSH T-SHIRTS & HATS** 

**GLITTER TATTOOS** 

**HENNA TATTOOS** 

**BALLOON TWISTER** 

**CLOWNS** 