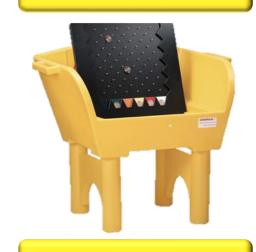

## GAMES & ACTIVITIES

Test your skills and reflexes while having a blast. We have games for every age group.

TIC TAC TOE

**RING TOSS** 

**CAN SMASH** 

**PLINKO** 

**COVER THE DOT GAME** 

**NUMBERS** 