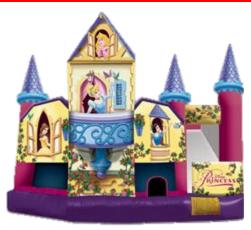

**Dimensions:** 20'L x 19'W x 17'H **Capacity:** 6-8 Patrons

**DISNEY PRINCESS 3D COMBO BOUNCE** 

Dimensions: 20'L x 19'W x 17'H Capacity: 6-8 Patrons

**CASTLE COMBO BOUNCE** 

Dimensions: 21'L x 16'W x 15'H Capacity: 6-8 Patrons