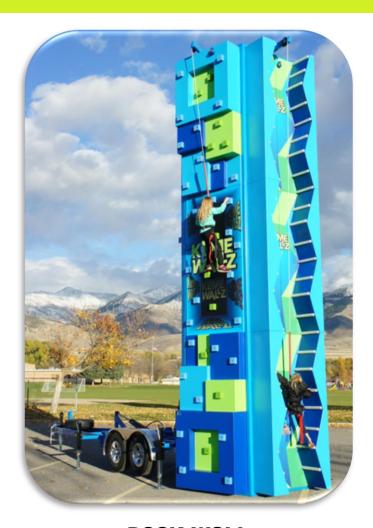

## INTERACTIVES

#### **ROCK WALL**

**Dimensions:** 29' 11"L x 9' 7"W x 24' 6"H

Capacity: 3 Patrons