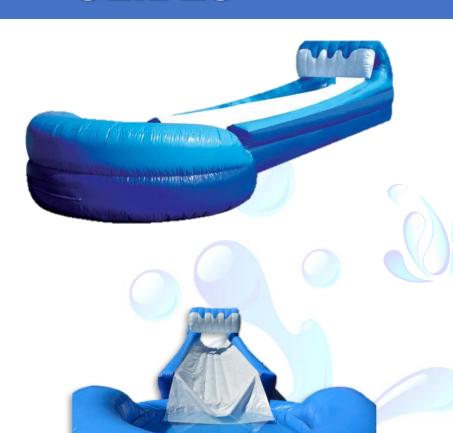

## SLIDES

### Inflatable wet and dry slides that range from heights of 16ft to 28ft.