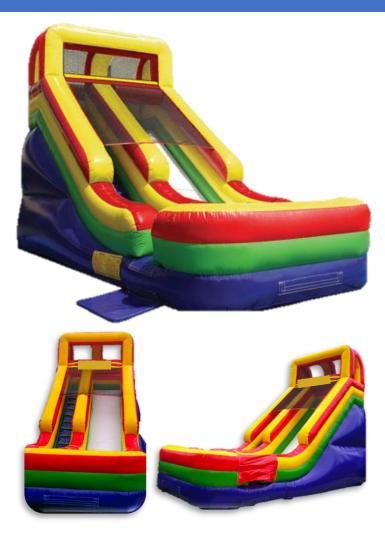

## SLIDES

### Inflatable wet and dry slides that range from heights of 16ft to 28ft.

## SLIDES

Inflatable wet and dry slides that range from heights of 16ft to 28ft.

**Dimensions:** 35'L x 11'2"W x 8'4"H **Capacity:** 2 Patron

**WILD WAVE MINI WATER SLIDE** 

Dimensions: 26'L x 12'W x 14'H