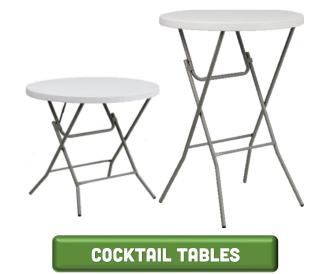

### **ROUND COCKTAIL TABLES**

- Available in 32 inch round only.
- Tall/ Hiboy 42" Tall
- Short / Lowboy 30" Tall