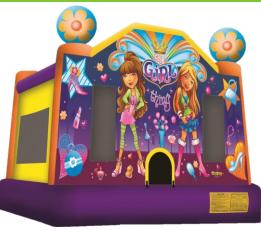

**SPORT THEME BOUNCE** 

Dimensions: 12'4"L x 13'4"W x 12'8"H **Capacity**: 6 Patrons

IT'S A GIRL THING BOUNCE

**Dimensions:** 12'4"L x 13'4"W x 12'8"H **Capacity**: 6 Patrons

**WACKY THEME BOUNCE** 

Dimensions: 17'6"L x 14'6"W x 12'6"H **Capacity**: 6 Patrons