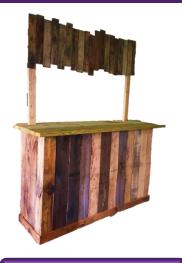

## CATERING SUPPLIES

Everything you need to prepare, cook, serve, and dispose food for guests.

CAMBRO CHAFING INSULATOR

PORTABLE BAR BLACK / WOOD
\*ACCESORIES NOT INCLUDED

LARGE TRASH CAN

PORTABLE WASH STAND