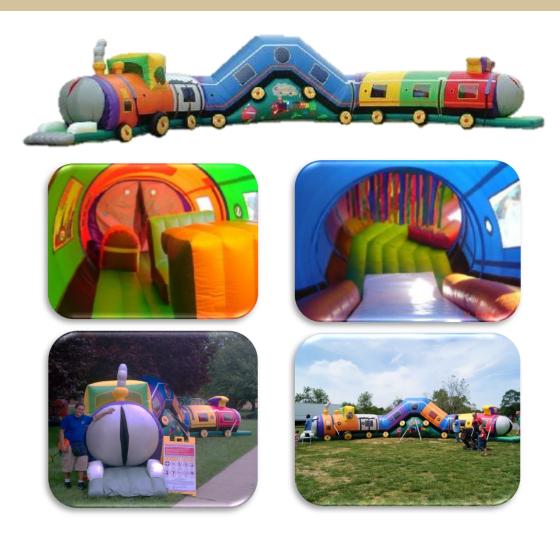

## **OBSTACLE COURSE**

**Combination of every bounce element** wrapped up into a long race track for 2.

#### **BOOT CAMP OBSTACLE COURSE**

Dimensions: 85'L x 12'W x 16'H Capacity: 2 Patrons