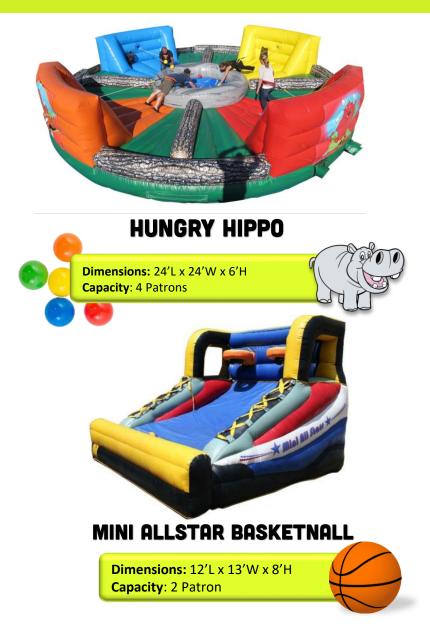

#### **ROLLER RACERS**

**Dimensions:** 24'L x 24'W x 6'H **Capacity:** 8 Patrons (1 Per Roller)

### **INFLATABLE GAMES**

Inflatables that offer games, duels, and challenges for all ages.

FOOTBALL MINI FIRST DOWN

Dimensions: 12'L x 11'W x 8'H

Capacity: 2 Patrons

BASKETBALL FULL COURT PRESS

Dimensions: 16'L x 14'W x 17'H