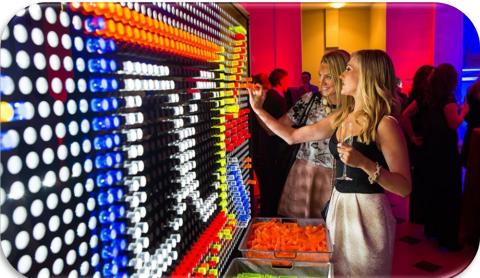

#### **ILUMANTION STATION/ LIGHT BRIGHT**

The Illumination Station is a great piece for all ages and all types of different events including Mitzvahs, Weddings, Birthday Parties, Corporate events, conventions and much more.

Looking to brighten up your next event? Here are some ways to utilize the station:

- Recreate your event logo on the Giant Light Bright and make it into the centerpiece of your event.
- Use the Giant Light Bright as a team building activity for your next corporate training.
- Add the Giant Light Bright as an interactive activity for your guests to engage in. Watch and see what kinds of cool designs they come up with.
- Includes 1 attendant,1 table/custom tablecloth, delivery and setup.