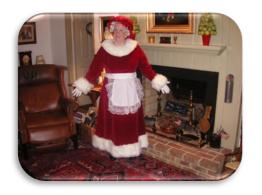

#### **ENTERTAINERS**

- Caricaturists
- Face Painters
- Airbrush Tattoos
- Air Brush Face Painters
- Airbrush T-Shirts / Hats
- Glitter Tattoos
- Henna Tattoos
- Balloon Twisters
- Clowns
- Magicians
- Jugglers
- Stilt Walkers
- Mimes
- Uni Cyclists
- Fire Eaters
- Holiday Costumed Characters
- Political & Movie Star Impersonators

A great way to keep your guest engaged and entertained.

**MAGICIANS** 

**JUGGLERS** 

STILT - WALKERS

**FIRE EATERS** 

A great way to keep your guest engaged and entertained.

**HOLIDAY COSTUMED CHARACTERS** 