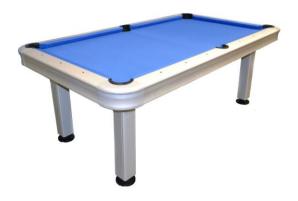

### **DUNK TANK**

350 Gallon Tank
Capacity: 1 Patron

**VOLLEYBALL SET** 

**TUG OF WAR ROPE** 

PING PONG TABLE

**AIR HOCKEY TABLE** 

FOOSBALL TABLE

**POOL TABLE** 