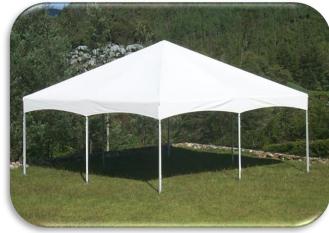

## **TENTS**

Our tents are made of durable cloth nylon and can withstand just about any weather conditions. They can be raised in no time at all and disassembled just as quick.

20 X 20 FRAME TENT

### **FRAME TENTS**

### **Available Sizes:**

- 10' x 10' Frame Tent
- 10' x 20' Frame Tent
- 15' x 15' Frame Tent
- 20' x 20' Frame Tent
- 20' x 30' Frame Tent
- 20' x 40' Frame Tent

15 X 15 FRAME TENT

**20 X 30 FRAME TENT** 