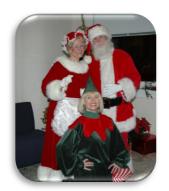

#### **ENTERTAINERS**

- Caricaturists
- Face Painters
- Airbrush Tattoos
- Air Brush Face Painters
- Airbrush T-Shirts / Hats
- Glitter Tattoos
- Henna Tattoos
- Balloon Twisters
- Clowns
- Magicians
- Jugglers
- Stilt Walkers
- Mimes
- Uni Cyclists
- Fire Eaters
- Holiday Costumed Characters
- Political & Movie Star Impersonators

A great way to keep your guest engaged and entertained.

**MAGICIANS** 

**JUGGLERS** 

STILT - WALKERS

**FIRE EATERS** 

A great way to keep your guest engaged and entertained.

**HOLIDAY COSTUMED CHARACTERS** 