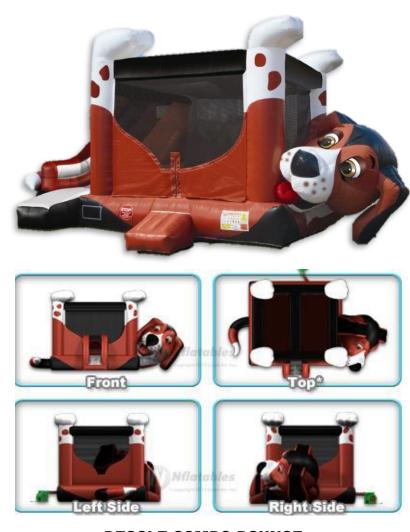

#### **BEAGLE COMBO BOUNCE**

Dimensions: 28'L x 16'W x 14'H Capacity: 6-8 Patrons