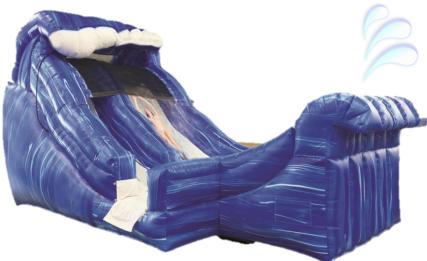

## SLIDES

### Inflatable wet and dry slides that range from heights of 16ft to 28ft.