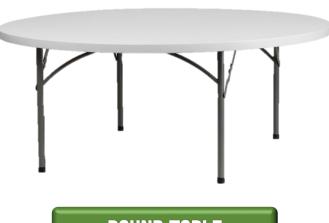

### **ROUND FOLDING TABLES**

- Available in 4, 5, and 6ft size.
- Max Seating 4ft. (8 people)
   5ft. (10 people)
   6ft. (12 people)