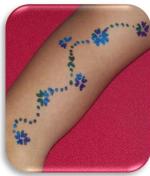

#### **ENTERTAINERS**

- Caricaturists
- Face Painters
- Airbrush Tattoos
- Air Brush Face Painters
- Airbrush T-Shirts / Hats
- Glitter Tattoos
- Henna Tattoos
- Balloon Twisters
- Clowns
- Magicians
- Jugglers
- Stilt Walkers
- Mimes
- Uni Cyclists
- Fire Eaters
- Holiday Costumed Characters
- Political & Movie Star Impersonators

**AIRBRUSH TATTOOS** 

A great way to keep your guest engaged and entertained.

**AIRBRUSH FACE PAINTERS** 

**AIRBRUSH T-SHIRTS & HATS** 

**GLITTER TATTOOS** 

**HENNA TATTOOS** 

**BALLOON TWISTER** 

**CLOWNS** 