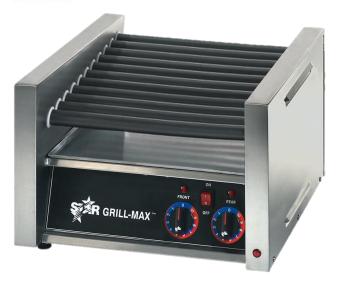

## **Show Cone Machine** & Supplies

**SNOW CONE MACHINE** 

**SNOW CONE SUPPLIES** 

SNOW CONE CART

Machines and cookers that will cook up some of your Favorite snacks and desserts.

HOT DOG ROLLER
CAPACITY: 20-30 HOT DOGS