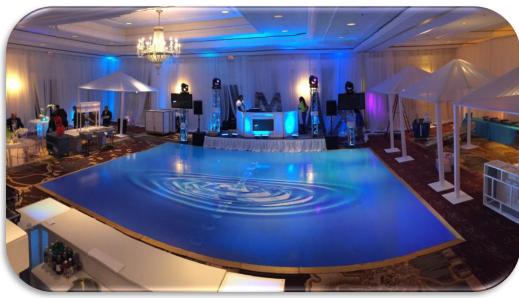

| 4–9   |
|----------------------------|-------|
| DIGITAL ENTERTAINMENT      | 10-14 |
| PHOTO BOOTHS               | 15–18 |
| MOVIE NIGHT                | 19    |
| LOUNGE FURNITURE           | 20-21 |
| ENTERTAINERS               | 22-25 |
| OBSTACLE COURSE            | 26-27 |
| SLIDES                     |       |
| INFLATABLE GAMES           | 31–34 |
| COMBO BOUNCES              |       |
| MOON BOUNCESINDOOR BOUNCES |       |
|                            |       |
| CONCESSIONS                | 48-53 |
| CATERING SUPPLIES          | 54-55 |
| TENTS                      | 56-58 |
| TABLES & CHAIRS            |       |
| EVENT ACCESSORIES          | 61-62 |
| SPECIAL EFFECTS            | 63-65 |
| VIDEO & AUDIO              | 66    |
|                            |       |





















5











6

































#### VIRTUAL REALITY

## DIGITAL ENTERTAINMENT



#### **VIRTUAL REALITY IMMERSION CUBE**

Once you put on the Vive headset, you're immersed in a world full of surprises. Walk around freely and explore everything—the Chaperone guidance system keeps you within the bounds of your play area. Stunning graphics make it feel so real and surreal simultaneously.

Wireless controllers in each hand combined with precise SteamVR™ Tracking mean you can freely explore and interact with virtual objects, characters and environments. VIVE's controllers are designed specifically for VR with intuitive controls and realistic haptic feedback.

Choose from a large selection of games like Tilt Brush, Fruit Ninja, Audio Shield and so many more.