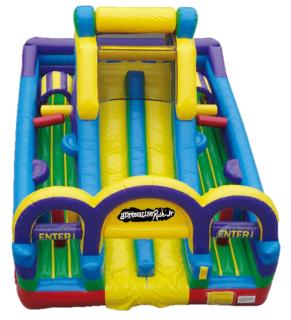

#### **ADRENALINE RUSH JR.**

**Dimensions:** 26'L x 17'W x 15'H **Capacity:** 2 Patrons