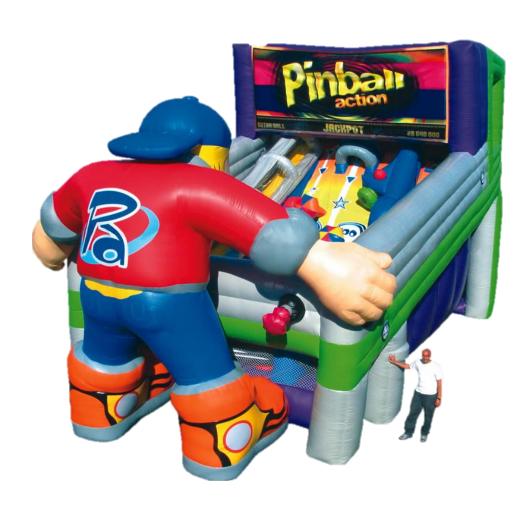

### **INFLATABLE GAMES**

Inflatables that offer games, duels, and challenges for all ages.

#### **SPORTS BUNGEE RUN**

**Dimensions:** 35'L x 11'2"W x 8'4"H

Capacity: 2 Patrons