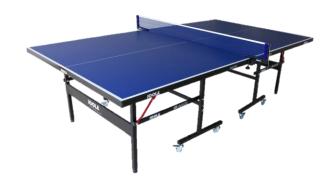

### **DUNK TANK**

350 Gallon Tank
Capacity: 1 Patron

**VOLLEYBALL SET** 

**TUG OF WAR ROPE** 

PING PONG TABLE

**AIR HOCKEY TABLE** 

FOOSBALL TABLE

**POOL TABLE** 