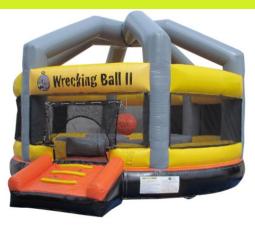

#### **WRECKING BALL**

Dimensions: 27'L x 24'W x 16'H

Capacity: 4 Patrons

**SOCCER DARTS** 

Dimensions: 4'L x 15'W x 15'H

Capacity: 1 Patron