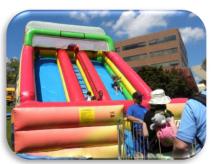

## SLIDES

### Inflatable wet and dry slides that range from heights of 16ft to 28ft.

#### 22FT TALL EXTREME DUAL SLIDE

Dimensions: 35'L x 19'W x 22'H

**Capacity:** 2 Patrons

**18FT TALL SINGLE LANE SLIDE** 

**Dimensions:** 26'L x 14'6"W x 18'H

Capacity: 1 Patron