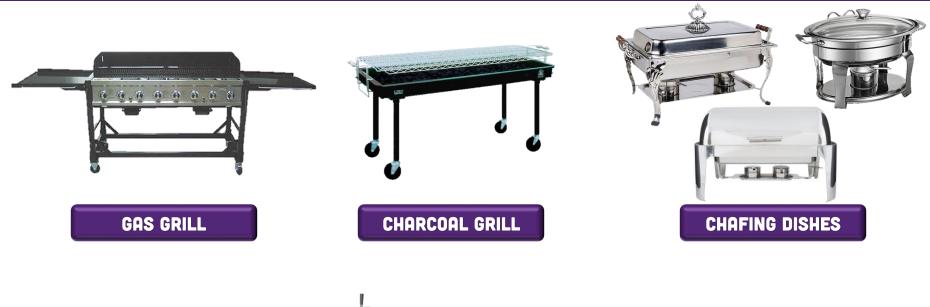

## CATERING SUPPLIES

Everything you need to prepare, cook, serve, and dispose food for guests.

**COFFEE URNS** 

**KEGERATOR** 

LARGE CHEST COOLER 5 GAL. COOLER DISPENSER

## CATERING SUPPLIES

Everything you need to prepare, cook, serve, and dispose food for guests.

CAMBRO CHAFING INSULATOR

PORTABLE BAR BLACK / WOOD
\*ACCESORIES NOT INCLUDED

LARGE TRASH CAN

PORTABLE WASH STAND