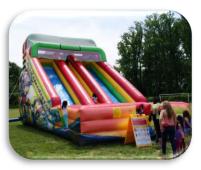

## SLIDES

### Inflatable wet and dry slides that range from heights of 16ft to 28ft.

# SLIDES Inflatable wet and dry slides that range from heights of 16ft to 28ft.

Dimensions: 43'L x 25'W x 28'H

**Capacity: 2 Patrons** 