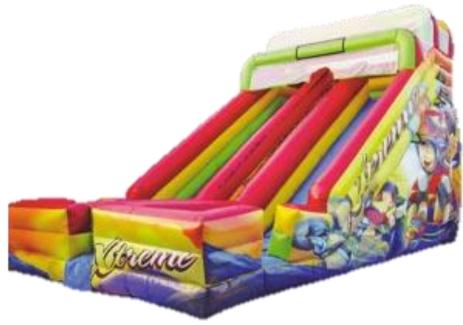

#### 22FT TALL EXTREME DUAL SLIDE

Dimensions: 35'L x 19'W x 22'H

**Capacity:** 2 Patrons

**18FT TALL SINGLE LANE SLIDE** 

**Dimensions:** 26'L x 14'6"W x 18'H

Capacity: 1 Patron