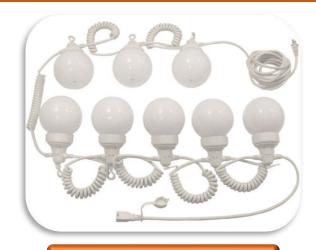

## TENTS

Our tents are made of durable cloth nylon and can withstand just about any weather conditions. They can be raised in no time at all and disassembled just as quick.

**MISTING TENT 10X10** 

**GLOBE LIGHTS** 