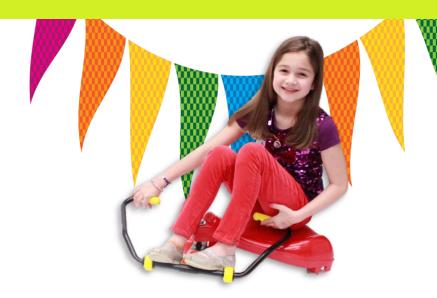

#### **ROLLER RACERS**

**Dimensions:** 24'L x 24'W x 6'H **Capacity:** 8 Patrons (1 Per Roller)