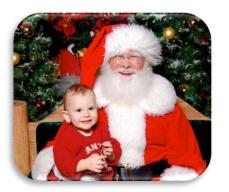

#### **ENTERTAINERS**

- Caricaturists
- Face Painters
- Airbrush Tattoos
- Air Brush Face Painters
- Airbrush T-Shirts / Hats
- Glitter Tattoos
- Henna Tattoos
- Balloon Twisters
- Clowns
- Magicians
- Jugglers
- Stilt Walkers
- Mimes
- Uni Cyclists
- Fire Eaters
- Holiday Costumed Characters
- Political & Movie Star Impersonators

A great way to keep your guest engaged and entertained.

**MAGICIANS** 

**JUGGLERS** 

STILT - WALKERS

**FIRE EATERS** 

A great way to keep your guest engaged and entertained.

**HOLIDAY COSTUMED CHARACTERS** 