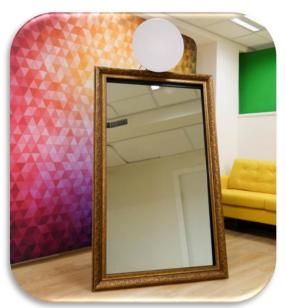

#### **MIRROR- PHOTO BOOTH**

The Mirror Me Booth is a unique photo-generating product offering the latest technology in interactive picture taking. The full-length mirror offers a sleek design and a user-friendly interface, communicating with guests through a touch screen of colorful animations and entertaining voice guidance.

#### **Party Package Includes:**

- Touch Screen Mirror Booth
- A unique photo booth experience with custom animations, sounds and effects
- Unlimited 4x6 prints
- iPad Sharing Station
- One of our cool event staff to get your guests engaged and having fun!