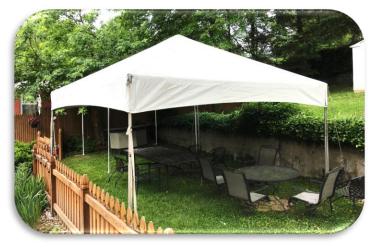

## **TENTS**

Our tents are made of durable cloth nylon and can withstand just about any weather conditions. They can be raised in no time at all and disassembled just as quick.

20 X 20 FRAME TENT

### **Available Sizes:**

- 10' x 10' Frame Tent
- 10' x 20' Frame Tent
- 15' x 15' Frame Tent
- 20' x 20' Frame Tent
- 20' x 30' Frame Tent
- 20' x 40' Frame Tent

15 X 15 FRAME TENT

**20 X 30 FRAME TENT** 