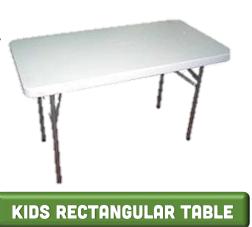

### **RECTANGULAR KID TABLES**

- Available in 4ft size only.
- Max Seating 4ft.

(4-6 kids 5 year old & under)