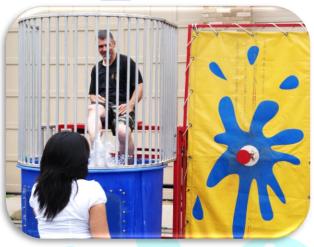

### **FOLDING DUNK TANK**

Dimensions: 41"L x 48"W x 83"H

Capacity: 1 Patron

### **DUNK TANK**

350 Gallon Tank
Capacity: 1 Patron

**VOLLEYBALL SET** 

**TUG OF WAR ROPE** 

PING PONG TABLE

**AIR HOCKEY TABLE** 

FOOSBALL TABLE

**POOL TABLE** 