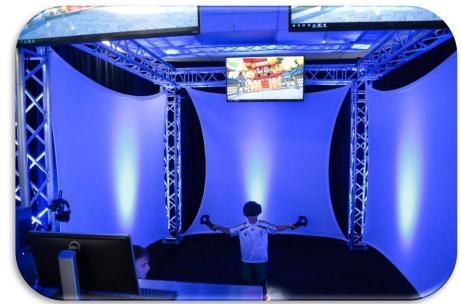

#### **VIRTUAL REALITY IMMERSION CUBE**

Once you put on the Vive headset, you're immersed in a world full of surprises. Walk around freely and explore everything—the Chaperone guidance system keeps you within the bounds of your play area. Stunning graphics make it feel so real and surreal simultaneously.

Wireless controllers in each hand combined with precise SteamVR™ Tracking mean you can freely explore and interact with virtual objects, characters and environments. VIVE's controllers are designed specifically for VR with intuitive controls and realistic haptic feedback.

Choose from a large selection of games like Tilt Brush, Fruit Ninja, Audio Shield and so many more.