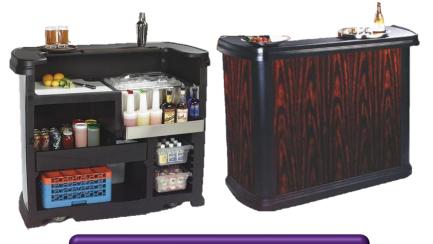

## CATERING SUPPLIES

Everything you need to prepare, cook, serve, and dispose food for guests.

CAMBRO CHAFING INSULATOR

PORTABLE BAR BLACK / WOOD
\*ACCESORIES NOT INCLUDED

LARGE TRASH CAN

PORTABLE WASH STAND