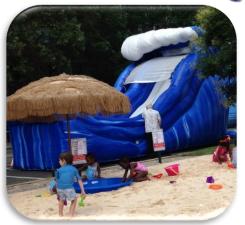

# SLIDES Inflatable wet and dry slides that range from heights of 16ft to 28ft.

Dimensions: 43'L x 25'W x 28'H

**Capacity: 2 Patrons** 