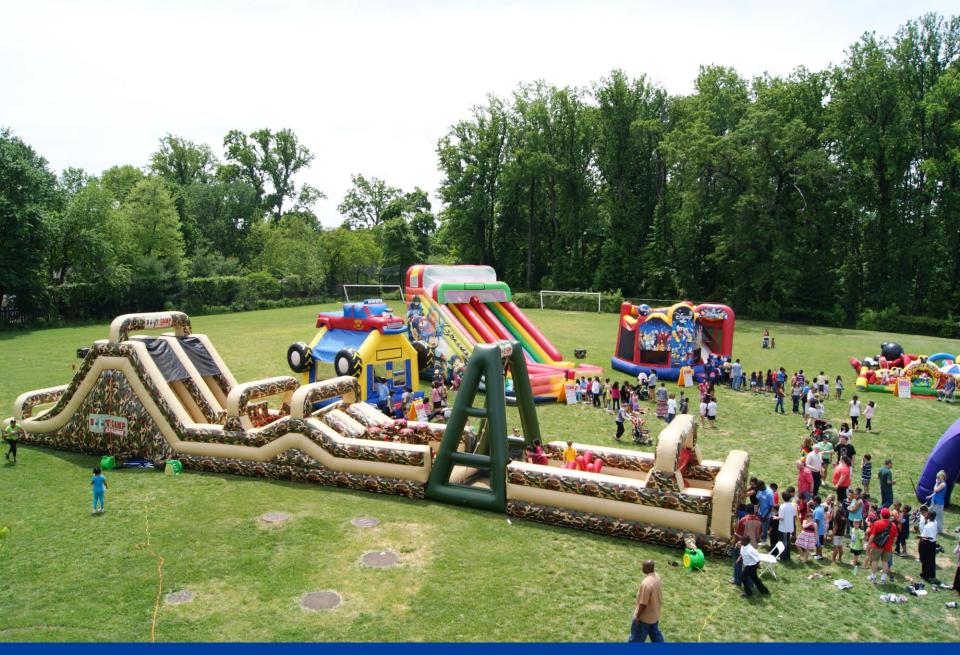

## **OBSTACLE COURSE**

**Combination of every bounce element** wrapped up into a long race track for 2.

#### **BOOT CAMP OBSTACLE COURSE**

Dimensions: 85'L x 12'W x 16'H Capacity: 2 Patrons