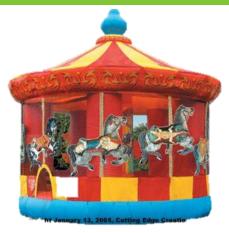

## MOON BOUNCES Outdoor bounces that house time. Great for any occasion.

Outdoor bounces that house 6-8 patrons at a

**CAROUSEL BOUNCE** 

Dimensions: 15'L x 15'W x 17'H Capacity: 6 Patrons

**MONSTER TRUCK BOUNCE** 