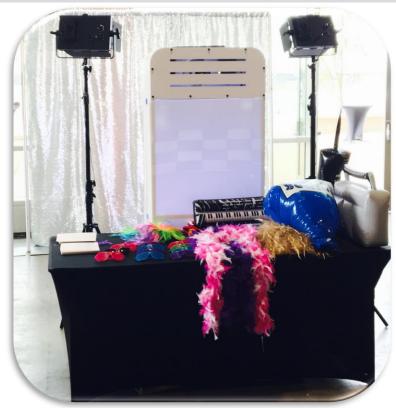

#### **Party Package Includes:**

- 4 hrs of unlimited photo printing
- Friendly, knowledgeable attendant to oversee and keep things moving
- Standard We're Having A Party screen branding Scrolling images of event photos
- 8X10 white backdrop
- Assorted props (hats, sunglasses, inflatables, boas)
- All images on a USB drive for the host.

#### **SLOMO - VIDEO BOOTH**

Enjoy your Slo Mo Flix in Video and photos in 4 easy and fun steps! First, step in front of the photo booth with props at hand to create a 410 second video. We provide all sorts of props such as confetti, balloons, bubble and nerf guns and many other toys!