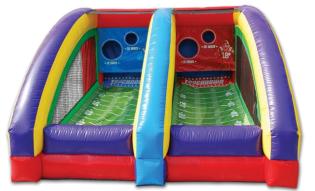

### **INFLATABLE GAMES**

Inflatables that offer games, duels, and challenges for all ages.

#### **WRECKING BALL**

Dimensions: 27'L x 24'W x 16'H

Capacity: 4 Patrons

**SOCCER DARTS** 

Dimensions: 4'L x 15'W x 15'H

Capacity: 1 Patron