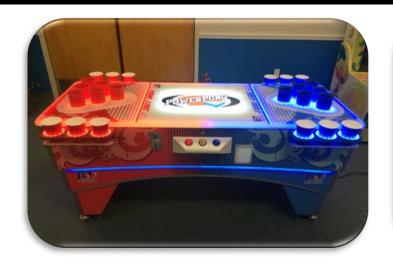

#### **POWER BEER PONG**

Beer pong meets hi tech in this awesome arcade style Ping Pong game. Try your skills out and see who is the better shoot. Beer not included.