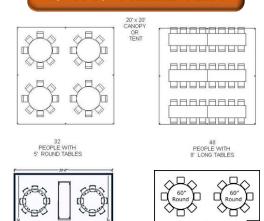

### SEATING DIAGRAM 10' X 10' TENT

SEATING DIAGRAM 20' X 30' FRAME TENT

### SEATING DIAGRAM 15' X 15' FRAME TENT

SEATING DIAGRAM 20' X 20' FRAME TENT

8' Banquet

SEATING DIAGRAM 20' X 40' FRAME TENT