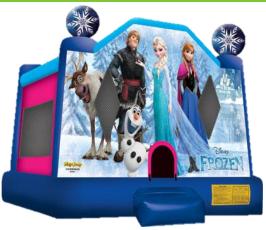

## MOON BOUNCES Outdoor bounces that house time. Great for any occasion.

Outdoor bounces that house 6-8 patrons at a

**DISNEY FROZEN BOUNCE** 

**Dimensions:** 12'4"L x 13'4"W x 12'8"H **Capacity**: 6 Patrons