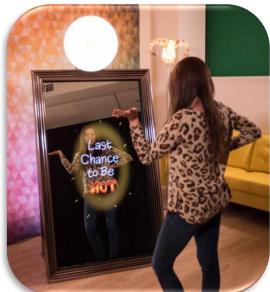

#### **MIRROR- PHOTO BOOTH**

The Mirror Me Booth is a unique photo-generating product offering the latest technology in interactive picture taking. The full-length mirror offers a sleek design and a user-friendly interface, communicating with guests through a touch screen of colorful animations and entertaining voice guidance.

#### **Party Package Includes:**

- Touch Screen Mirror Booth
- A unique photo booth experience with custom animations, sounds and effects
- Unlimited 4x6 prints
- iPad Sharing Station
- One of our cool event staff to get your guests engaged and having fun!