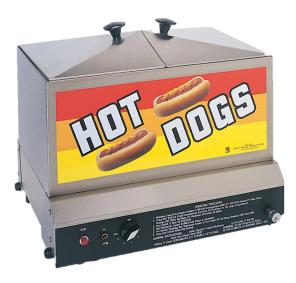

HOT DOG STEAMER CAPACITY: 80-90 HOT DOGS Machines and cookers that will cook up some of your Favorite snacks and desserts.