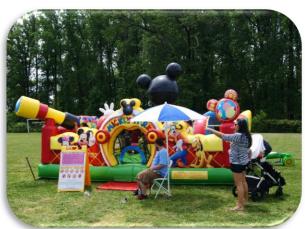

### **MICKEY LEARNING PARK**

Dimensions: 22'L x 21'6"W x 13'H
Capacity: 6 Patrons (5 year old & under)