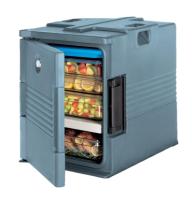

## CATERING SUPPLIES

Everything you need to prepare, cook, serve, and dispose food for guests.

CAMBRO CHAFING INSULATOR

PORTABLE BAR BLACK / WOOD
\*ACCESORIES NOT INCLUDED

LARGE TRASH CAN

PORTABLE WASH STAND