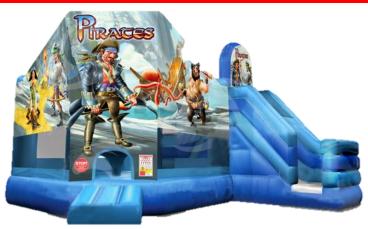

#### PIRATES COMBO BOUNCE

Dimensions: 19'L x 20'6"W x 14'H Capacity: 6-8 Patrons