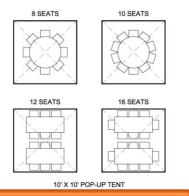

all and disassembled just as quick.





20 X 20 FRAME TENT

### **FRAME TENTS**

### **Available Sizes:**

- 10' x 10' Frame Tent
- 10' x 20' Frame Tent
- 15' x 15' Frame Tent
- 20' x 20' Frame Tent
- 20' x 30' Frame Tent
- 20' x 40' Frame Tent

15 X 15 FRAME TENT



**20 X 30 FRAME TENT** 



20 X 40 FRAME TENT

## TENTS

Our tents are made of durable cloth nylon and can withstand just about any weather conditions. They can be raised in no time at all and disassembled just as quick.







**MISTING TENT 10X10** 



**GLOBE LIGHTS** 



8' X 8' CARNIVAL TENTS



15' X 15' INFLATABLE TENT



**30' ROUND TENT** 

## **TENTS**

Our tents are made of durable cloth nylon and can withstand just about any weather conditions. They can be raised in no time at all and disassembled just as quick.



### SEATING DIAGRAM 10' X 10' TENT





SEATING DIAGRAM 20' X 30' FRAME TENT



### SEATING DIAGRAM 15' X 15' FRAME TENT



SEATING DIAGRAM 20' X 20' FRAME TENT

8' Banquet



SEATING DIAGRAM 20' X 40' FRAME TENT

## **TABLES & CHAIRS**

Folding chairs/tables in both adult and kid's sizes.

### **ROUND FOLDING TABLES**

- Available in 4, 5, and 6ft size.
- Max Seating 4ft. (8 people)
   5ft. (10 people)
   6ft. (12 people)

#### **RECTANGULAR FOLDING TABLES**

- Available in 4, 6, and 8ft size.
- Max Seating 4ft. (4 people)
   6ft. (6-8 people)
   8ft. (8-10 people)







### **ROUND COCKTAIL TABLES**

- Available in 32 inch round only.
- Tall/ Hiboy 42" Tall
- Short / Lowboy 30" Tall

### **RECTANGULAR KID TABLES**

- Available in 4ft size only.
- Max Seating 4ft.

(4-6 kids 5 year old