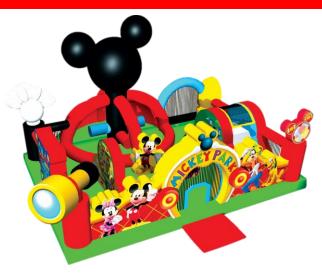

### **MICKEY LEARNING PARK**

Dimensions: 22'L x 21'6"W x 13'H
Capacity: 6 Patrons (5 year old & under)