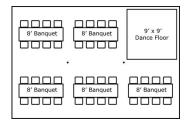

### SEATING DIAGRAM 15' X 15' FRAME TENT

SEATING DIAGRAM 20' X 20' FRAME TENT

8' Banquet

SEATING DIAGRAM 20' X 40' FRAME TENT