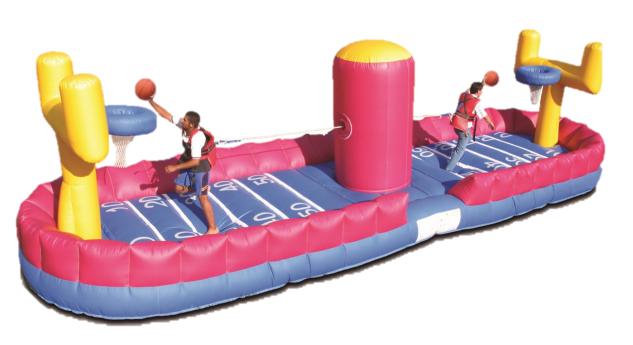

### **INFLATABLE GAMES**

Inflatables that offer games, duels, and challenges for all ages.

FOOTBALL MINI FIRST DOWN

Dimensions: 12'L x 11'W x 8'H

Capacity: 2 Patrons

BASKETBALL FULL COURT PRESS

Dimensions: 16'L x 14'W x 17'H