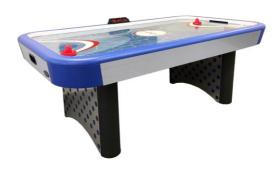

### **DUNK TANK**

350 Gallon Tank
Capacity: 1 Patron

**VOLLEYBALL SET** 

**TUG OF WAR ROPE** 

PING PONG TABLE

**AIR HOCKEY TABLE** 

FOOSBALL TABLE

**POOL TABLE** 