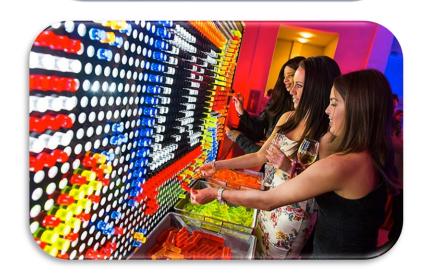

#### **ILUMANTION STATION/ LIGHT BRIGHT**

The Illumination Station is a great piece for all ages and all types of different events including Mitzvahs, Weddings, Birthday Parties, Corporate events, conventions and much more.

Looking to brighten up your next event? Here are some ways to utilize the station:

- Recreate your event logo on the Giant Light Bright and make it into the centerpiece of your event.
- Use the Giant Light Bright as a team building activity for your next corporate training.
- Add the Giant Light Bright as an interactive activity for your guests to engage in. Watch and see what kinds of cool designs they come up with.
- Includes 1 attendant,1 table/custom tablecloth, delivery and setup.