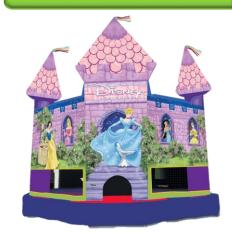

**Dimensions:** 20'L x 19'W x 17'H **Capacity:** 6-8 Patrons

**DISNEY PRINCESS 3D COMBO BOUNCE** 

Dimensions: 20'L x 19'W x 17'H Capacity: 6-8 Patrons

**CASTLE COMBO BOUNCE** 

Dimensions: 21'L x 16'W x 15'H Capacity: 6-8 Patrons