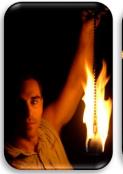

#### **ENTERTAINERS**

- Caricaturists
- Face Painters
- Airbrush Tattoos
- Air Brush Face Painters
- Airbrush T-Shirts / Hats
- Glitter Tattoos
- Henna Tattoos
- Balloon Twisters
- Clowns
- Magicians
- Jugglers
- Stilt Walkers
- Mimes
- Uni Cyclists
- Fire Eaters
- Holiday Costumed Characters
- Political & Movie Star Impersonators

A great way to keep your guest engaged and entertained.

**MAGICIANS** 

**JUGGLERS** 

STILT - WALKERS

**FIRE EATERS** 

A great way to keep your guest engaged and entertained.

**HOLIDAY COSTUMED CHARACTERS** 