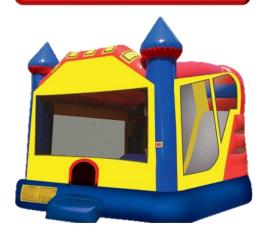

**Dimensions:** 20'L x 19'W x 17'H **Capacity:** 6-8 Patrons

**DISNEY PRINCESS 3D COMBO BOUNCE** 

Dimensions: 20'L x 19'W x 17'H Capacity: 6-8 Patrons

**CASTLE COMBO BOUNCE** 

Dimensions: 21'L x 16'W x 15'H Capacity: 6-8 Patrons