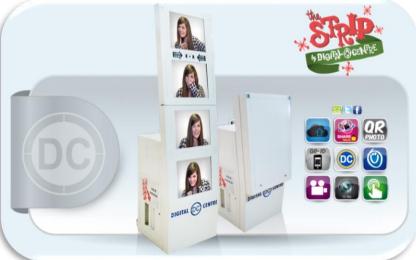

#### STRIP PHOTO BOOTH

#### **Party Package Includes:**

- 4 hrs of unlimited photo printing
- Friendly, knowledgeable attendant to oversee and keep things moving
- Standard We're Having A Party screen branding Scrolling images of event photos
- 8X10 white backdrop
- Assorted props (hats, sunglasses, inflatables, boas)
- All images on a USB drive for the host.