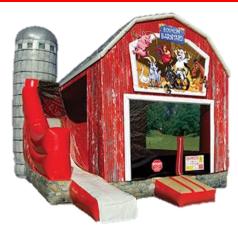

## **COMBO BOUNCES**

Bounces that combine multiple fun elements like: climbing walls, slides, and obstacles.

**BARNYARD COMBO BOUNCE** 

Dimensions: 20'6"L x 16'6"W x 17'H Capacity: 6-8 Patrons

**JUSTICE LEAGUE COMBO BOUNCE** 