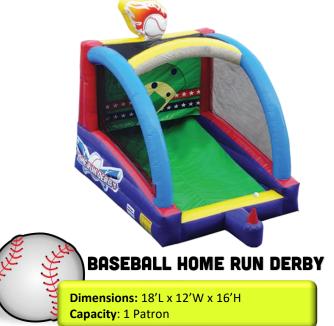

### **INFLATABLE GAMES**

Inflatables that offer games, duels, and challenges for all ages.

### **INFLATABLE GAMES**

Inflatables that offer games, duels, and challenges for all ages.

FOOTBALL MINI FIRST DOWN

Dimensions: 12'L x 11'W x 8'H

Capacity: 2 Patrons

BASKETBALL FULL COURT PRESS

Dimensions: 16'L x 14'W x 17'H

Capacity: 2 Patrons