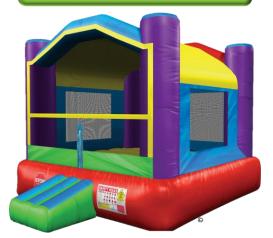

**RACING FUN BOUNCE** 

**Dimensions:** 12'4"L x 13'4"W x 12'8"H **Capacity**: 6 Patrons

**PARTY BOUNCE** 

**Dimensions:** 17'6"L x 14'6"W x 12'6"H

**Capacity**: 6 Patrons

MOON BOUNCES Outdoor bounces that house 6-8 patrons at a time. Great for any occasion.