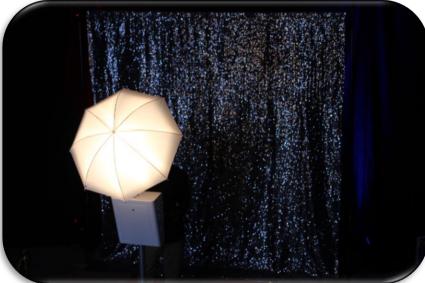

#### STRIP PHOTO BOOTH

#### **Party Package Includes:**

- 4 hrs of unlimited photo printing
- Friendly, knowledgeable attendant to oversee and keep things moving
- Standard We're Having A Party screen branding Scrolling images of event photos
- 8X10 white backdrop
- Assorted props (hats, sunglasses, inflatables, boas)
- All images on a USB drive for the host.