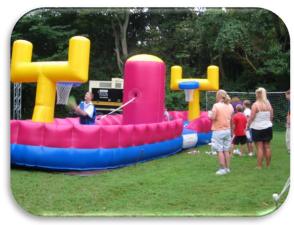

### **INFLATABLE GAMES**

Inflatables that offer games, duels, and challenges for all ages.

FOOTBALL MINI FIRST DOWN

Dimensions: 12'L x 11'W x 8'H

Capacity: 2 Patrons

BASKETBALL FULL COURT PRESS

Dimensions: 16'L x 14'W x 17'H