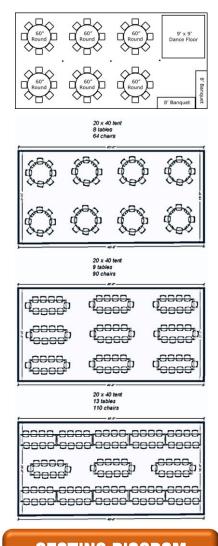

### SEATING DIAGRAM 10' X 10' TENT

SEATING DIAGRAM 20' X 30' FRAME TENT

### SEATING DIAGRAM 15' X 15' FRAME TENT

SEATING DIAGRAM 20' X 20' FRAME TENT

8' Banquet

SEATING DIAGRAM 20' X 40' FRAME TENT