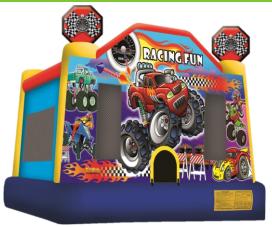

**RACING FUN BOUNCE** 

**Dimensions:** 12'4"L x 13'4"W x 12'8"H **Capacity**: 6 Patrons

**PARTY BOUNCE** 

**Dimensions:** 17'6"L x 14'6"W x 12'6"H

**Capacity**: 6 Patrons

MOON BOUNCES Outdoor bounces that house 6-8 patrons at a time. Great for any occasion.