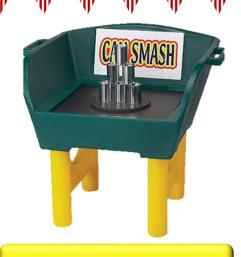

## GAMES & ACTIVITIES

Test your skills and reflexes while having a blast. We have games for every age group.

TIC TAC TOE

**RING TOSS** 

**CAN SMASH** 

**PLINKO** 

**COVER THE DOT GAME** 

**NUMBERS** 