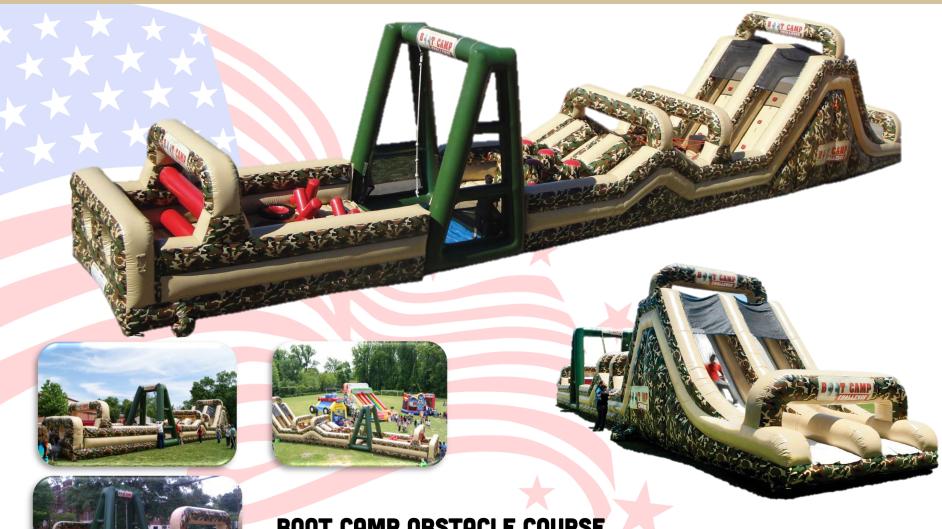

## **OBSTACLE COURSE**

**Combination of every bounce element** wrapped up into a long race track for 2.

#### **BOOT CAMP OBSTACLE COURSE**

Dimensions: 85'L x 12'W x 16'H Capacity: 2 Patrons