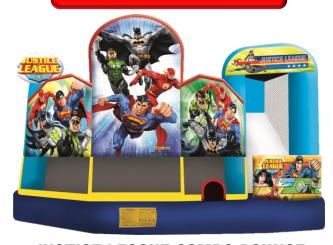

## **COMBO BOUNCES**

Bounces that combine multiple fun elements like: climbing walls, slides, and obstacles.

**BARNYARD COMBO BOUNCE** 

Dimensions: 20'6"L x 16'6"W x 17'H Capacity: 6-8 Patrons

**JUSTICE LEAGUE COMBO BOUNCE** 