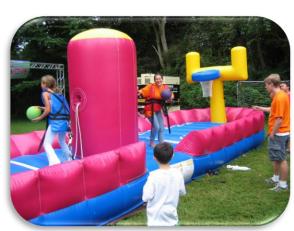

### **INFLATABLE GAMES**

Inflatables that offer games, duels, and challenges for all ages.

FOOTBALL MINI FIRST DOWN

Dimensions: 12'L x 11'W x 8'H

Capacity: 2 Patrons

BASKETBALL FULL COURT PRESS

Dimensions: 16'L x 14'W x 17'H