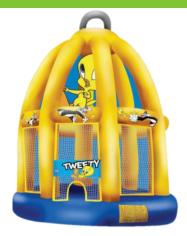

Dimensions: 15'L x 15'W x 16'H **Capacity**: 6 Patrons

TWEETY BIRD CAGE BOUNCE

**Dimensions:** 17'6"L x 15'6"W x 21'H Capacity: 6 Patrons

**DISNEY PRINCESS BOUNCE** 

Dimensions: 15'L x 15'W x 17'H Capacity: 6 Patrons