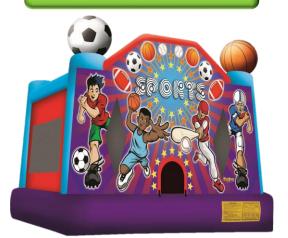

**SPORT THEME BOUNCE** 

Dimensions: 12'4"L x 13'4"W x 12'8"H **Capacity**: 6 Patrons

IT'S A GIRL THING BOUNCE

**Dimensions:** 12'4"L x 13'4"W x 12'8"H **Capacity**: 6 Patrons

**WACKY THEME BOUNCE** 

Dimensions: 17'6"L x 14'6"W x 12'6"H **Capacity**: 6 Patrons