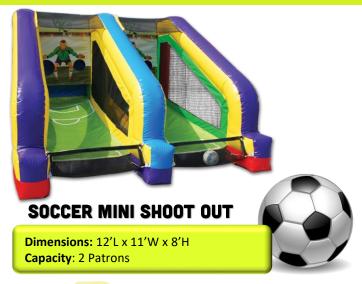

### **INFLATABLE GAMES**

Inflatables that offer games, duels, and challenges for all ages.

FOOTBALL MINI FIRST DOWN

Dimensions: 12'L x 11'W x 8'H

Capacity: 2 Patrons

BASKETBALL FULL COURT PRESS

Dimensions: 16'L x 14'W x 17'H