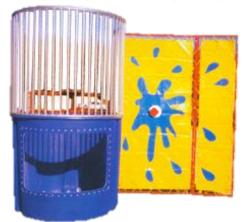

### **FOLDING DUNK TANK**

Dimensions: 41"L x 48"W x 83"H

Capacity: 1 Patron

### **DUNK TANK**

350 Gallon Tank
Capacity: 1 Patron

**VOLLEYBALL SET** 

**TUG OF WAR ROPE** 

PING PONG TABLE

**AIR HOCKEY TABLE** 

FOOSBALL TABLE

**POOL TABLE** 