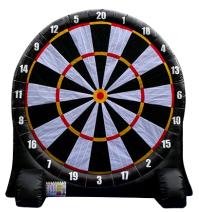

#### **WRECKING BALL**

Dimensions: 27'L x 24'W x 16'H

Capacity: 4 Patrons

**SOCCER DARTS** 

Dimensions: 4'L x 15'W x 15'H

Capacity: 1 Patron