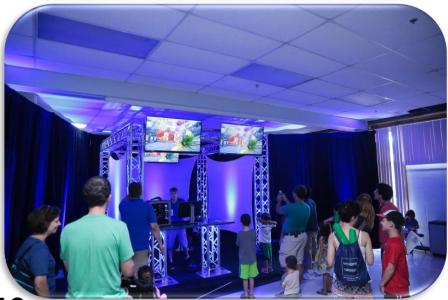

#### VIRTUAL REALITY

## DIGITAL ENTERTAINMENT

#### **VIRTUAL REALITY IMMERSION CUBE**

Once you put on the Vive headset, you're immersed in a world full of surprises. Walk around freely and explore everything—the Chaperone guidance system keeps you within the bounds of your play area. Stunning graphics make it feel so real and surreal simultaneously.

Wireless controllers in each hand combined with precise SteamVR™ Tracking mean you can freely explore and interact with virtual objects, characters and environments. VIVE's controllers are designed specifically for VR with intuitive controls and realistic haptic feedback.

Choose from a large selection of games like Tilt Brush, Fruit Ninja, Audio Shield and so many more.