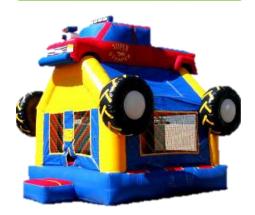

## MOON BOUNCES Outdoor bounces that house time. Great for any occasion.

Outdoor bounces that house 6-8 patrons at a

**CAROUSEL BOUNCE** 

Dimensions: 15'L x 15'W x 17'H Capacity: 6 Patrons

**MONSTER TRUCK BOUNCE** 